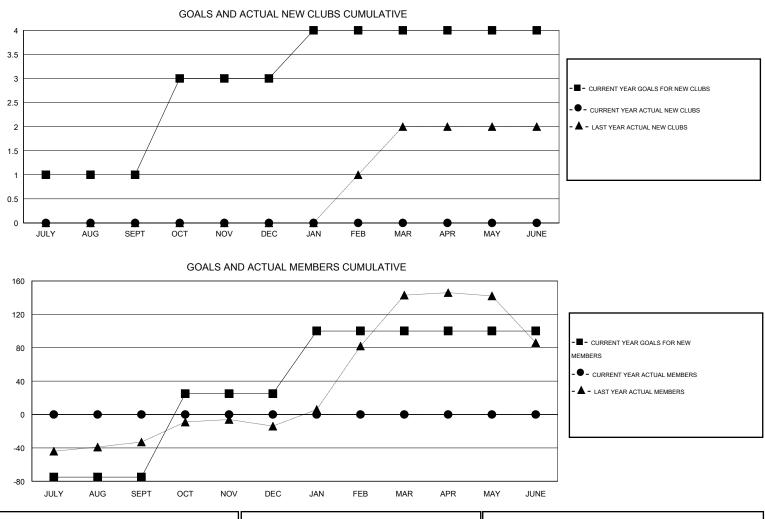

## LOCATION REP OF SRI LANKA

GMT CA 6

| Clubs                        |                       |           |                  |                  | Members                      |                    |                                     |                    |                  |
|------------------------------|-----------------------|-----------|------------------|------------------|------------------------------|--------------------|-------------------------------------|--------------------|------------------|
|                              | RESULTS FOR 2016-2017 |           |                  |                  | RESULTS FOR 2016-2017        |                    |                                     |                    |                  |
| QUARTER                      | NEW CLUB<br>GOAL      | NEW CLUBS | DROPPED<br>CLUBS | NET<br>GAIN/LOSS | QUARTER                      | NEW MEMBER<br>GOAL | CHARTER AND<br>NEW MEMBERS<br>ADDED | DROPPED<br>MEMBERS | NET<br>GAIN/LOSS |
| JULY/AUG/SEPT<br>OCT/NOV/DEC | 1<br>2                | 0<br>0    | 0<br>0           | 0<br>0           | JULY/AUG/SEPT<br>OCT/NOV/DEC | -75<br>100         | 0<br>0                              | 0<br>0             | 0<br>0           |
| JAN/FEB/MAR<br>APR/MAY/JUNE  | 1<br>0                | 0<br>0    | 0<br>0           | 0                | JAN/FEB/MAR<br>APR/MAY/JUNE  | 75<br>0            | 0<br>0                              | 0<br>0             | 0<br>0           |